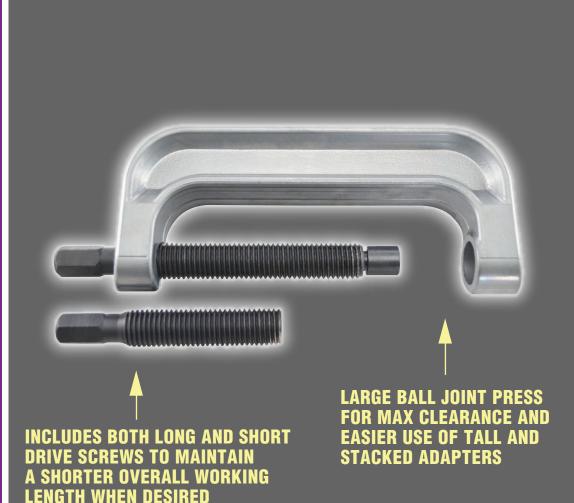

FEATURES 3X
THE THROAT SPACE
AND INCLUDES
A NOTCHED FOOT
THAT ALLOWS FOR PRESSING
OUT BALL JOINTS WITHOUT
REMOVAL OF TOP MOUNT
GREASE FITTINGS

E-mail: astrotools@astrotools.com WEBSITE: www.astrotools.com