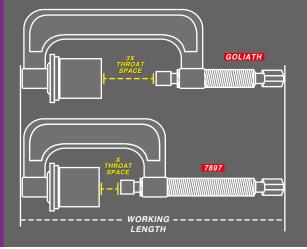

FEATURES 3X
THE THROAT SPACE
AND INCLUDES
A NOTCHED FOOT
THAT ALLOWS FOR PRESSING
OUT BALL JOINTS WITHOUT
REMOVAL OF TOP MOUNT
GREASE FITTINGS

E-mail: astrotools@astrotools.com WEBSITE: www.astrotools.com