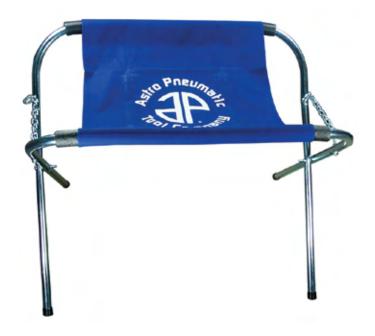

## **Portable Work Stand with Sling**

## **FEATURES:**

- Lightweight work bench with heavy duty 500lbs. capacity
- Steel tubing construction with 1/2" foam padded top
- Great for working on doors, fenders, hoods and bumpers.
- Adjustable height of 33" to 40" tall
- Weight: 16lbs.
- Sling easily attaches with hook and loop fasteners
- Ideal for holding tools and parts during assembly or repair
- Accessory: #4595 Sling